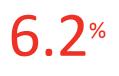

# ILLINOIS GROWTH

Revenue Growth vs. National

**ILLINOIS MIDDLE** MARKET GROWTH **OVER THE PAST 12** MONTHS

6.3%

Past 12 Months National

ILLINOIS MIDDLE MARKET GROWTH OVER THE NEXT 12 MONTHS

Next 12 Months National

## ILLINOIS GROWTH VS. NATIONAL

Revenue Growth past 12 months