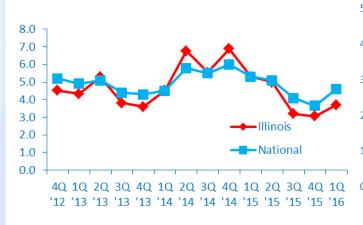

# ILLINOIS GROWTH

Revenue Growth vs. National

**ILLINOIS MIDDLE** MARKET GROWTH **OVER THE PAST 12** MONTHS

6.3%

Past 12 Months National

ILLINOIS MIDDLE MARKET GROWTH OVER THE NEXT 12 MONTHS

Next 12 Months National

## ILLINOIS GROWTH VS. NATIONAL

Revenue Growth past 12 months