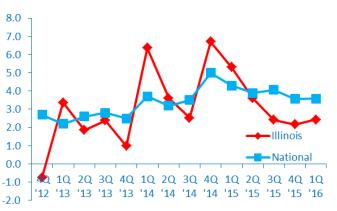

# 14

**Employment Growth** 

**ILLINOIS MIDDLE** MARKET GROWTH **OVER THE PAST 12** MONTHS

### 3.6%

Past 12 Months National

%

ILLINOIS MIDDLE MARKET GROWTH **OVER THE NEXT 12** MONTHS

Next 12 Months **National** 

#### Revenue Growth next 12 months

**Employment Growth past 12 months** 