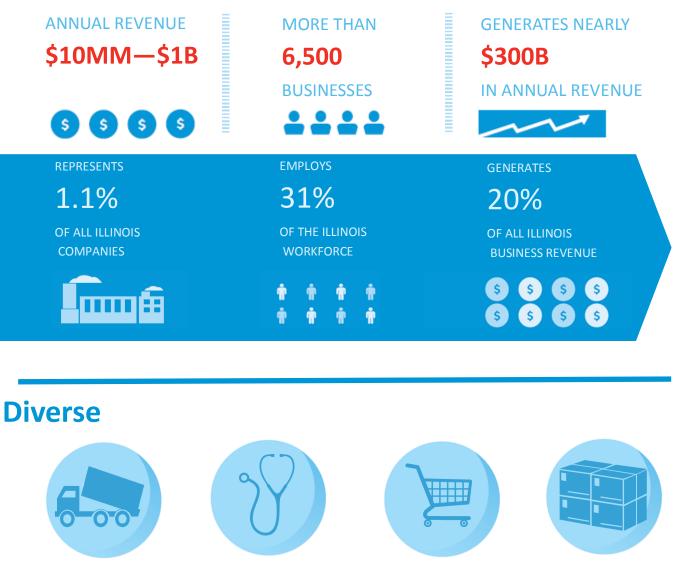

### **MEET ILLINOIS' MIGHTY MIDDLE MARKET**

#### Illinois' Middle Market Defined

CONSTRUCTION 6.6%

**FINANCE & INSURANCE** 

**PROFESSIONAL SERVICES** 7.1%

HEALTHCARE

7.5%

MANUFACTURING 21.4%

WHOLESALE TRADE 13.9%

**TRANSPORTATION &** WAREHOUSING 3.3%

SOURCE: 2014 D&B DATA

FOR MORE INFORMATION VISIT MIDDLEMARKETCENTER.ORG