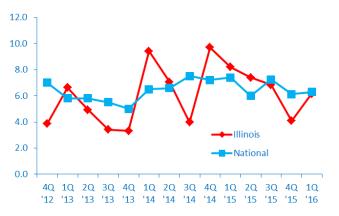

# ILLINOIS GROWTH

Revenue Growth vs. National

**ILLINOIS MIDDLE** MARKET GROWTH **OVER THE PAST 12** MONTHS

6.3%

Past 12 Months National

ILLINOIS MIDDLE MARKET GROWTH OVER THE NEXT 12 MONTHS

Next 12 Months National

## ILLINOIS GROWTH VS. NATIONAL

Revenue Growth past 12 months