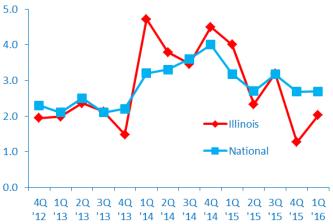

s less confident in Preparing for growth through capital investment



VS. NATIONAL MIDDLE MARKET

51%







Over half of middle market companies in Illinois are poised to invest.



IN COLLABORATION WITH





80%





### **MEET ILLINOIS' MIGHTY MIDDLE MARKET**

#### Illinois' Middle Market Defined



CONSTRUCTION 6.6%



**FINANCE & INSURANCE** 



**PROFESSIONAL SERVICES** 7.1%

HEALTHCARE

7.5%





MANUFACTURING 21.4%

WHOLESALE TRADE 13.9%



**TRANSPORTATION &** WAREHOUSING 3.3%

SOURCE: 2014 D&B DATA



FOR MORE INFORMATION VISIT MIDDLEMARKETCENTER.ORG

# 1Q 2016 | STATE MIDDLE MARKET INDICATOR

## ILLINOIS GROWTH VS. NATIONAL

Revenue Growth past 12 months



#### Revenue Growth next 12 months



**Employment Growth past 12 months** 



#### **Employment Growth next 12 months**



IN COLLABORATION WITH