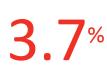

### 3.6%

Past 12 Months National

%

ILLINOIS MIDDLE MARKET GROWTH **OVER THE NEXT 12** MONTHS

Next 12 Months **National** 

#### Revenue Growth next 12 months

**Employment Growth past 12 months** 