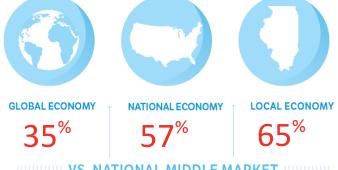

### Illinois companies less confident in Preparing for growth through capital investment

VS. NATIONAL MIDDLE MARKET

51%

Over half of middle market companies in Illinois are poised to invest.

IN COLLABORATION WITH